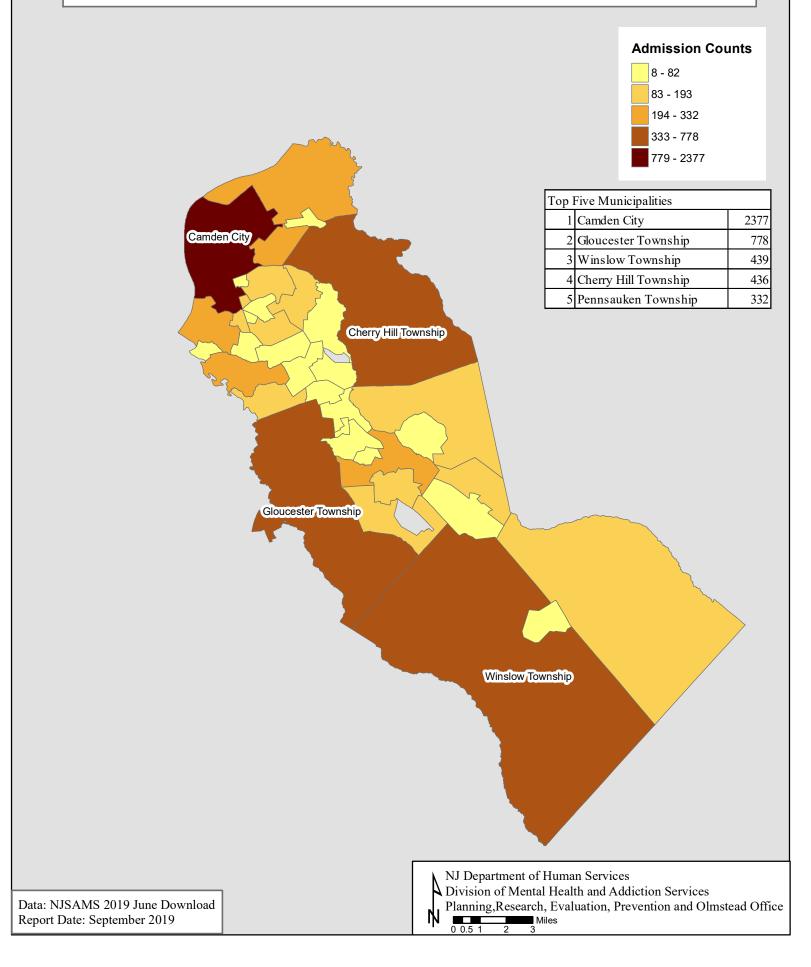

### 2018 Camden County Substance Abuse Admissions by Municipality of Residence

| Admissions by Municipality of Residence, Age Group and Primary Drug |
|---------------------------------------------------------------------|
| 2018 NJ Resident Admissions                                         |

## Substance Abuse Admissions by Municipality and Primary Drug 2018 NJ Resident Admissions

| CAMDEN                 |          |     |      |       |          | PF |          | Y DRU | G       |       |     |     |          |      | тот        | AL |
|------------------------|----------|-----|------|-------|----------|----|----------|-------|---------|-------|-----|-----|----------|------|------------|----|
| COUNTY                 | Alco     | hol | Coca | aine/ | Here     |    | Otl      |       | Mariju  | iana/ | Ot  | her | Unk      | nown | _          |    |
|                        |          |     | Cra  | ick   |          |    | Opia     | ates  | Hash    | nish  | Dru | ugs |          |      |            |    |
|                        | Ν        | %   | Ν    | %     | Ν        | %  | Ν        | %     | Ν       | %     | Ν   | %   | Ν        | %    | Ν          | %  |
| AUDUBON BORO           | 15       | 1   | 3    | 1     | 64       | 2  | 16       | 2     | 5       | 0     | 1   | 0   |          |      | 104        | 1  |
| AUDUBON PARK           | 4        | 0   |      |       | 1        | 0  | 3        | 0     |         |       |     |     |          |      | 8          | 0  |
| BORO                   |          |     |      |       |          |    |          |       |         |       |     |     |          |      |            |    |
| BARRINGTON<br>BORO     | 19       | 1   | 6    | 1     | 24       | 1  | 7        | 1     | 5       | 0     | 1   | 0   |          |      | 62         | 1  |
| BELLMAWR BORO          | 28       | 2   | 12   | 2     | 170      | 5  | 22       | 3     | 12      | 1     | 4   | 1   |          |      | 248        | 3  |
| BERLIN BORO            | 20       | 1   | 5    | 1     | 39       | 1  | 10       | 2     | 2       | 0     | 1   | 0   |          |      | 77         | 1  |
| BERLIN TWP             | 29       | 2   | 2    | 0     | 41       | 1  | 5        | 1     | 7       | 1     | 7   | 2   |          |      | 91         | 1  |
| BROOKLAWN<br>BORO      | 5        | 0   | 2    | 0     | 27       | 1  | 5        | 1     | 11      | 1     |     |     |          |      | 50         | 1  |
| CAMDEN CITY            | 395      | 23  | 187  | 39    | 877      | 26 | 183      | 28    | 571     | 53    | 157 | 42  | 7        | 70   | 2377       | 31 |
| CHERRY HILL TWP        | 143      | 8   | 24   | 5     | 178      | 5  | 37       | 6     | 32      | 3     | 20  | 5   | 2        | 20   | 436        | 6  |
| CHESILHURST<br>BORO    | 9        | 1   | 4    | 1     | 13       | 0  | 2        | 0     |         |       | 1   | 0   |          |      | 29         | 0  |
| CLEMENTON<br>BORO      | 27       | 2   | 16   | 3     | 99       | 3  | 11       | 2     | 14      | 1     | 8   | 2   |          |      | 175        | 2  |
| COLLINGSWOOD<br>BORO   | 66       | 4   | 9    | 2     | 79       | 2  | 10       | 2     | 18      | 2     | 11  | 3   |          |      | 193        | 2  |
| GIBBSBORO<br>BORO      | 11       | 1   | 1    | 0     | 24       | 1  | 2        | 0     |         |       | 4   | 1   |          |      | 42         | 1  |
| GLOUCESTER<br>CITY     | 41       | 2   | 16   | 3     | 196      | 6  | 30       | 5     | 24      | 2     | 17  | 5   |          |      | 324        | 4  |
| GLOUCESTER<br>TWP      | 173      | 10  | 36   | 7     | 421      | 12 | 70       | 11    | 54      | 5     | 24  | 6   |          |      | 778        | 10 |
| HADDON HEIGHTS<br>BORO | 14       | 1   | 3    | 1     | 15       | 0  | 6        | 1     | 4       | 0     | 1   | 0   |          |      | 43         | 1  |
| HADDON TWP             | 26       | 2   | 7    | 1     | 57       | 2  | 7        | 1     | 6       | 1     | 5   | 1   |          |      | 108        | 1  |
| HADDONFIELD            | 16       | 1   | ,    | 1     | 7        | 0  | 1        | 0     | 1       | 0     | 3   | 1   |          |      | 28         | 0  |
| BORO                   |          |     |      |       |          | Ŭ  |          | Ŭ     |         | Ŭ     | Ŭ   |     |          |      | 20         | Ŭ  |
| HI-NELLA BORO          | 1        | 0   |      |       | 3        | 0  | 4        | 1     | 1       | 0     |     |     |          |      | 9          | 0  |
| LAUREL SPRINGS<br>BORO | 9        | 1   | 1    | 0     | 32       | 1  | 3        | 0     | 1       | 0     | 2   | 1   |          |      | 48         | 1  |
| LAWNSIDE BORO          | 17       | 1   | 1    | 0     | 13       | 0  | 6        | 1     | 16      | 1     | 6   | 2   |          |      | 59         | 1  |
| LINDENWOLD<br>BORO     | 65       | 4   | 26   | 5     | 141      | 4  | 26       | 4     | 49      | 5     | 7   | 2   | 1        | 10   | 315        | 4  |
| MAGNOLIA BORO          | 13       | 1   | 7    | 1     | 35       | 1  | 7        | 1     | 12      | 1     | 2   | 1   |          |      | 76         | 1  |
| MERCHANTVILLE<br>BORO  | 14       | 1   | 4    | 1     | 17       | 0  | 7        | 1     | 4       | 0     | 2   | 1   |          |      | 48         | 1  |
| MOUNT EPHRAIM<br>BORO  | 13       | 1   | 2    | 0     | 24       | 1  | 7        | 1     | 8       | 1     | 1   | 0   |          |      | 55         | 1  |
| OAKLYN BORO            | 22       | 1   | 1    | 0     | 28       | 1  | 10       | 2     | 5       | 0     | 2   | 1   |          |      | 68         | 1  |
| PENNSAUKEN             | 85       | 5   | 25   | 5     | 126      | 4  | 22       | 2     | 59      | 5     | 15  | 4   |          |      | 332        | 4  |
| TWP<br>PINE HILL BORO  | 46       |     |      | -     |          |    |          | -     |         |       | 7   |     |          |      |            |    |
| RUNNEMEDE              | 46<br>20 | 3   | 13   | 3     | 71<br>72 | 2  | 12<br>14 | 2     | 24<br>7 | 2     | 6   | 2   |          |      | 173<br>126 | 2  |
| BORO                   | 20       |     |      | I     | 12       | 2  | 14       | 2     | 1       | 1     | Ö   | 2   |          |      | 120        | 2  |
| SOMERDALE<br>BORO      | 12       | 1   | 2    | 0     | 34       | 1  | 11       | 2     | 1       | 0     | 6   | 2   |          |      | 66         | 1  |
| STRATFORD<br>BORO      | 23       | 1   | 3    | 1     | 47       | 1  | 3        | 0     | 6       | 1     |     |     |          |      | 82         | 1  |
| VOORHEES TWP           | 51       | 3   | 2    | 0     | 48       | 1  | 14       | 2     | 15      | 1     | 7   | 2   |          |      | 137        | 2  |
| WATERFORD TWP          | 36       | 2   | 7    | 1     | 62       | 2  | 14       | 2     | 11      | 1     | 4   | 1   |          |      | 130        | 2  |
| WINSLOW TWP            | 129      | 8   | 33   | 7     | 170      | 5  | 41       | 6     | 41      | 4     | 25  | 7   |          |      | 439        | 6  |
|                        | 129      | 0   | 33   | 1     | 170      | U  | 41       | U     | 41      | 4     | 20  | 1   | <u> </u> |      | 409        | U  |